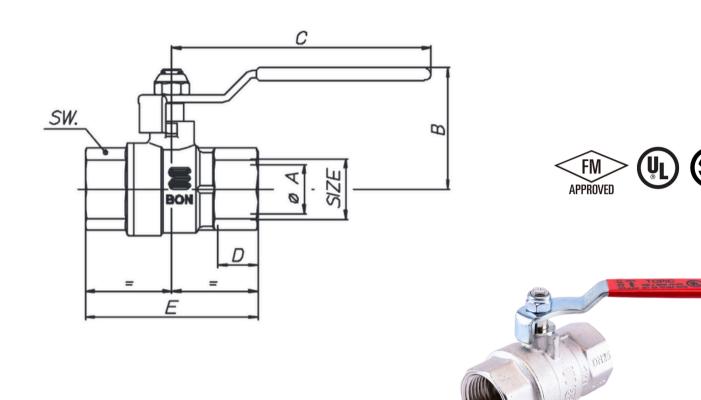

## SPECIFICATION

BRASS BODY NICKEL PLATED

SIZES: 1"

CONNECTION: FEMALE X FEMALE NPT CERTIFICATIONS: CSA | FM | UL STANDARD: ANSI B1.20.01

RED HANDLE PRESSURE: 600 PSI

TEMPERATURE: -4° F TO -266° HOT AND COLD WATER APPLICATION: HOT AND COLD WATER, COMPRESSED AIR, OILS, ALL KINDS OF GASES, NON-AGGRESSIVE

| DIMENSIONS |      |      |      |      |      |      |      |      |      |    | INCHES |
|------------|------|------|------|------|------|------|------|------|------|----|--------|
| CODE       | SIZE | ØA   | В    | С    | D    | E    | F    | G    | Н    | SW | PN     |
| 12980-010  | 1"   | 0.98 | 2.03 | 4.13 | 0.66 | 3.05 | 0.28 | 2.17 | 0.43 | 38 | 40     |